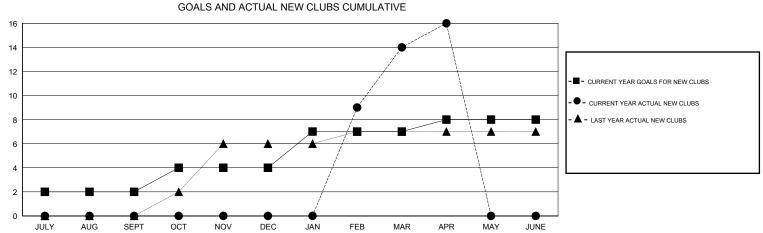

## MONTHLY MEMBERSHIP PROGRESS REPORT

District 316 D

Results as of: 4/30/2017

| DROPPED CLUBS: 17  DROPPED MEMBERS |     | 120 CLUBS OF 161 ADDED 1 OR MORE NEW MEMBERS | GENDER DISTF<br>MALE<br>FEMALE      | 4,141 (79.18%)<br>1,089 (20.82%) |         |
|------------------------------------|-----|----------------------------------------------|-------------------------------------|----------------------------------|---------|
| DECEASED                           | 11  | CLICK HERE FOR CUMULATIVE  MEMBERSHIP DATA   | TOTAL FAMILY UNIT MEMBERS           |                                  | 2,635   |
| CLUB CANCELLED                     | 315 |                                              | FAMILY MEMBERS PAYING HALF 1,7 DUES |                                  | 4 = 0.4 |
| OTHER                              | 434 |                                              |                                     |                                  | 1,701   |
| TOTAL                              | 760 |                                              |                                     |                                  |         |