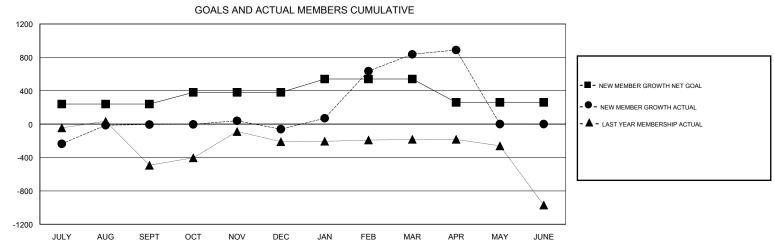

## MONTHLY MEMBERSHIP PROGRESS REPORT

District 316 D

Results as of: 4/30/2017

| DROPPED CLUBS: 17  DROPPED MEMBERS |     | 120 CLUBS OF 161 ADDED 1 OR MORE NEW MEMBERS | GENDER DISTF<br>MALE<br>FEMALE      | 4,141 (79.18%)<br>1,089 (20.82%) |         |
|------------------------------------|-----|----------------------------------------------|-------------------------------------|----------------------------------|---------|
| DECEASED                           | 11  | CLICK HERE FOR CUMULATIVE  MEMBERSHIP DATA   | TOTAL FAMILY UNIT MEMBERS           |                                  | 2,635   |
| CLUB CANCELLED                     | 315 |                                              | FAMILY MEMBERS PAYING HALF 1,7 DUES |                                  | 4 = 0.4 |
| OTHER                              | 434 |                                              |                                     |                                  | 1,701   |
| TOTAL                              | 760 |                                              |                                     |                                  |         |