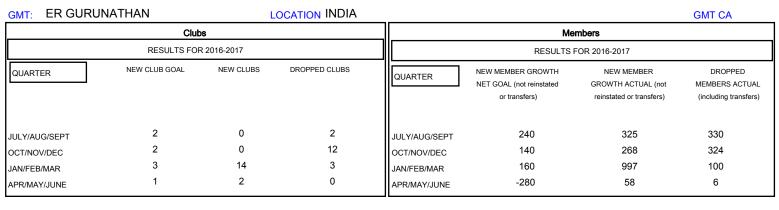

## MONTHLY MEMBERSHIP PROGRESS REPORT

District 316 D

Results as of: 4/30/2017

| DROPPED CLUBS: 17  DROPPED MEMBERS |     | 120 CLUBS OF 161 ADDED 1 OR MORE NEW MEMBERS | GENDER DISTF<br>MALE<br>FEMALE      | 4,141 (79.18%)<br>1,089 (20.82%) |         |
|------------------------------------|-----|----------------------------------------------|-------------------------------------|----------------------------------|---------|
| DECEASED                           | 11  | CLICK HERE FOR CUMULATIVE  MEMBERSHIP DATA   | TOTAL FAMILY UNIT MEMBERS           |                                  | 2,635   |
| CLUB CANCELLED                     | 315 |                                              | FAMILY MEMBERS PAYING HALF 1,7 DUES |                                  | 4 = 0.4 |
| OTHER                              | 434 |                                              |                                     |                                  | 1,701   |
| TOTAL                              | 760 |                                              |                                     |                                  |         |